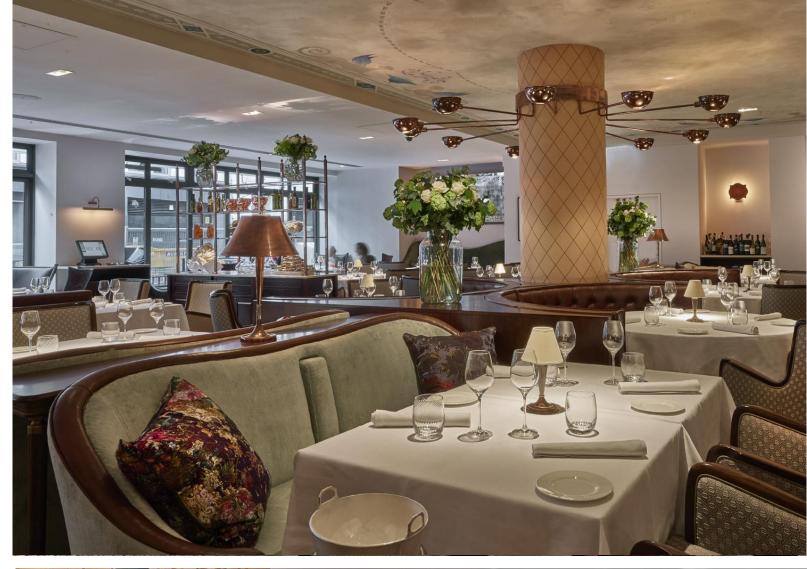

# PRIVATE DINING

Sartoria boasts two elegant private dining spaces that can be tailored to suit every occasion, with the versatility to combine both rooms for a larger group. The opaque sliding doors of the rooms overlook the main restaurant, offering intimacy ideal for more discrete events. Alternatively, guests can leave the doors open to soak up the vibrant ambience and atmosphere from the main restaurant.