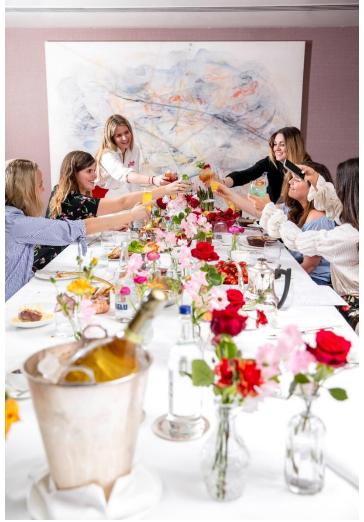

# PRIVATE DINING

Sartoria boasts two elegant private dining spaces that can be tailored to suit every occasion, with the versatility to combine both rooms for a larger group. The opaque sliding doors of the rooms overlook the main restaurant, offering intimacy ideal for more discrete events. Alternatively, guests can leave the doors open to soak up the vibrant ambience and atmosphere from the main restaurant.

For a more intimate experience, our Wine Room provides an atmospheric setting for groups of up to 6 people. Surrounded by some of the finest bottles of wine individually selected from all over Italy, the floor-to-ceiling glass panel looking into the restaurant makes for a sophisticated and exclusive event space.