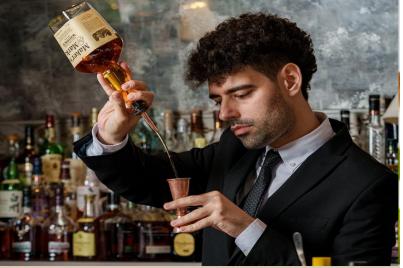

As part of the exclusive use of the restaurant, enjoy Sartoria's heated terrace providing an unrivalled outdoor dining space in the heart of Mayfair open all year round.

The Libare Bar, a Savile Row hotspot, will be part of the experience, combining a dash of old Mayfair charm with a measure of Italian style.

The drinks list comprises of seasonal twists on Italian classics like Bellinis, Negronis and Spritzes, alongside some original creations, served from a bar bursting with vermouths and amaros.