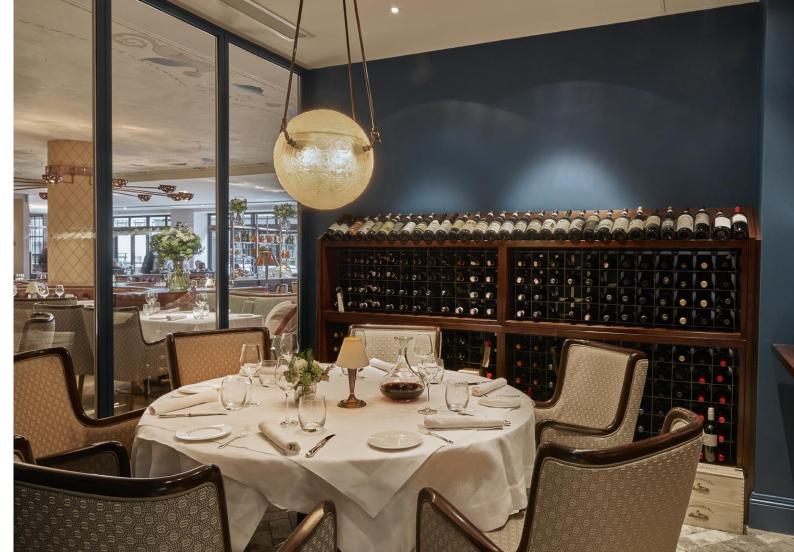

For a more intimate experience, our Wine Room provides an atmospheric setting for groups of up to 6 people. Surrounded by some of the finest bottles of wine individually selected from all over Italy, the floor-to-ceiling glass panel looking into the restaurant makes for a sophisticated and exclusive event space.

Seated breakfast, lunch and dinner

70 people

Standing reception

**WINE ROOM** 

6 people

Seated breakfast, lunch and dinner