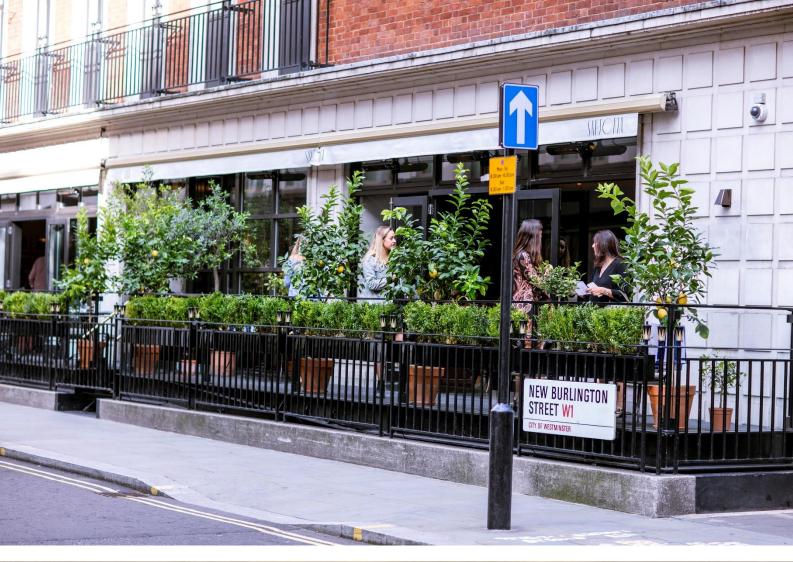

# SARTORIAL ELEGANCE

Sartoria, situated in the heart of Mayfair, just moments away from Oxford Street and Piccadilly Circus, offers a true taste of old world glamour set against a backdrop of 20th Century romantic Italy.

As part of the exclusive use of the restaurant, enjoy Sartoria's heated terrace providing an unrivalled outdoor dining space in the heart of Mayfair open all year round.

The Libare Bar, a Savile Row hotspot, will be part of the experience, combining a dash of old Mayfair charm with a measure of Italian style.