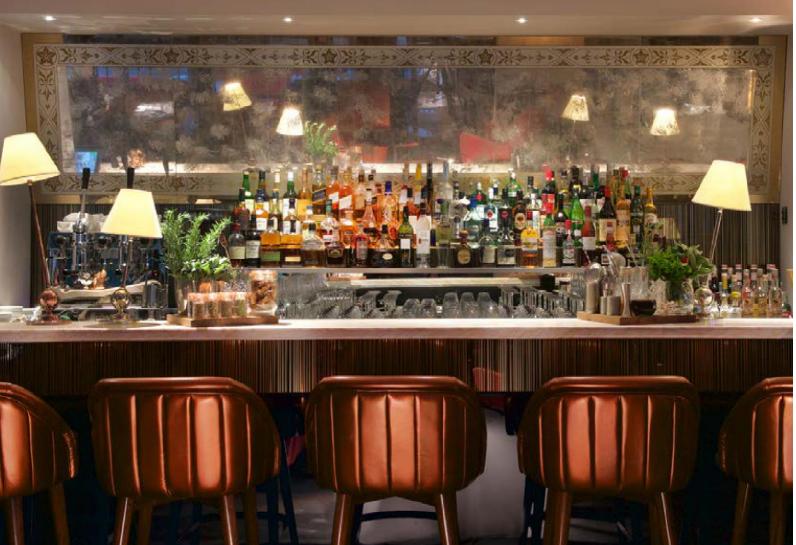

As part of the exclusive use of the restaurant, enjoy Sartoria's heated terrace providing an unrivalled outdoor dining space in the heart of Mayfair open all year round.

The Libare Bar, a Savile Row hotspot, will be part of the experience, combining a dash of old Mayfair charm with a measure of Italian style.

The drinks list comprises of seasonal twists on Italian classics like Bellinis, Negronis and Spritzes, alongside some original creations, served from a bar bursting with vermouths and amaros.