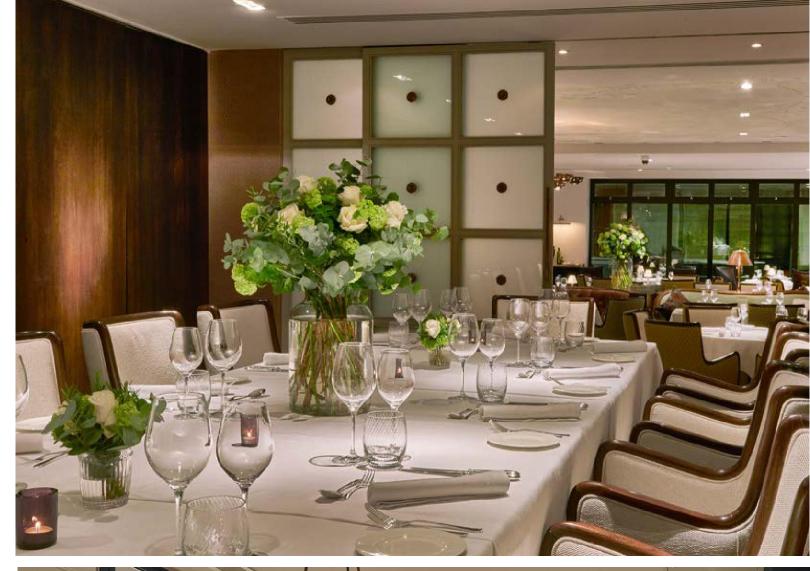

# PRIVATE DINING

Sartoria boasts two elegant private dining spaces that can be tailored to suit every occasion, with the versatility to combine both rooms for a larger group. The opaque sliding doors of the rooms overlook the main restaurant, offering intimacy ideal for more discrete events. Alternatively, guests can leave the doors open to soak up the vibrant ambience and atmosphere from the main restaurant.

For a more intimate experience, our Wine Room provides an atmospheric setting for groups of up to 6 people. Surrounded by some of the finest bottles of wine individually selected from all over Italy, the floor-to-ceiling glass panel looking into the restaurant makes for a sophisticated and exclusive event space.