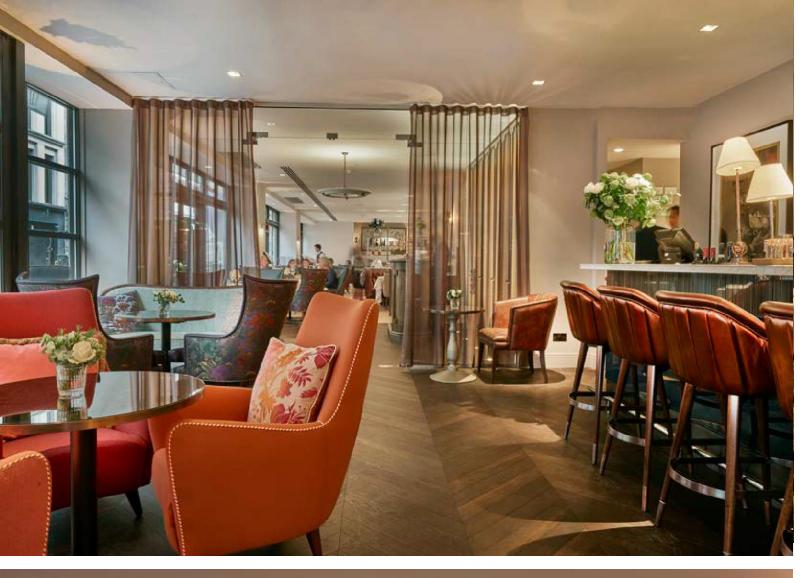

As part of the exclusive use of the restaurant, enjoy Sartoria's heated terrace providing an unrivalled outdoor dining space in the heart of Mayfair open all year round.

The Libare Bar, a Savile Row hotspot, will be part of the experience, combining a dash of old Mayfair charm with a measure of Italian style.

The drinks list comprises of seasonal twists on Italian classics like Bellinis, Negronis and Spritzes, alongside some original creations, served from a bar bursting with vermouths and amaros.