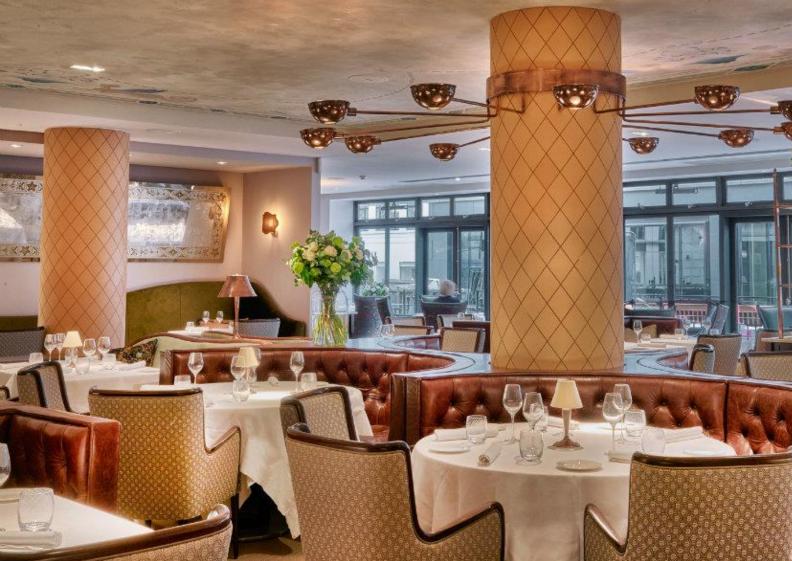

From private dinners and elegant parties to drinks receptions and product launches, Sartoria boasts a stylish bar, two private dining rooms, a stunning wine room and, on selected dates, you can even hire the whole venue.

# EXCLUSIVE HIRE

Sartoria offers the opportunity to hire the venue exclusively for those wanting to host a larger event.

Whether you're looking for a grand sit-down dinner, a glamorous drinks reception, or a distinguished party, our dedicated events team ensure that every intricacy of your event runs perfectly from the initial planning stages through to the day itself.

As part of the exclusive use of the restaurant, enjoy Sartoria's heated terrace providing an unrivalled outdoor dining space in the heart of Mayfair open all year round.

The Libare Bar, a Savile Row hotspot, will be part of the experience, combining a dash of old Mayfair charm with a measure of Italian style.