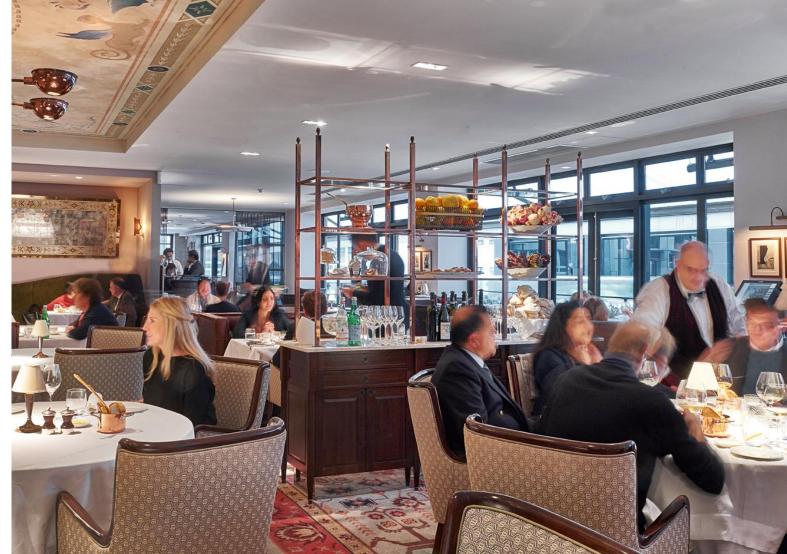

# SARTORIAL ELEGANCE

Sartoria, situated in the heart of Mayfair, just moments away from Oxford Street and Piccadilly Circus, offers a true taste of old world glamour set against a backdrop of 20th Century romantic Italy.

Sartoria's Italian heritage and its location on London's historic Savile Row were the inspiration for David d'Almada's re-design of the restaurant in the winter of 2015, where he combined complementing styles of English Gentleman's tailoring and Italian fashion with modern day twists.

From private dinners and elegant parties to drinks receptions and product launches, Sartoria boasts a stylish bar, two private dining rooms, a stunning wine room and, on selected dates, you can even hire the whole venue.

# PRIVATE DINING

Sartoria boasts two elegant private dining spaces that can be tailored to suit every occasion, with the versatility to combine both rooms for a larger group. The opaque sliding doors of the rooms overlook the main restaurant, offering intimacy ideal for more discrete events. Alternatively, guests can leave the doors open to soak up the vibrant ambience and atmosphere from the main restaurant.