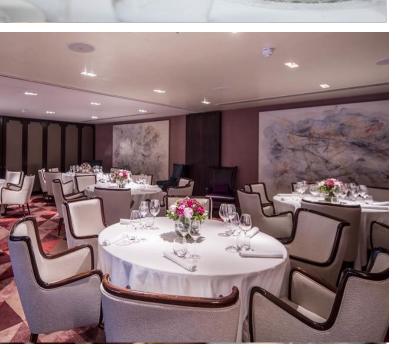

# PRIVATE DINING

Sartoria boasts two elegant private dining spaces that can be tailored to suit every occasion, with the versatility to combine both rooms for a larger group. The opaque sliding doors of the rooms overlook the main restaurant, offering intimacy ideal for more discrete events. Alternatively, guests can leave the doors open to soak up the vibrant ambience and atmosphere from the main restaurant.

For a more intimate experience, our Wine Room provides an atmospheric setting for groups of up to 6 people. Surrounded by some of the finest bottles of wine individually selected from all over Italy, the floor-to-ceiling glass panel looking into the restaurant makes for a sophisticated and exclusive event space.