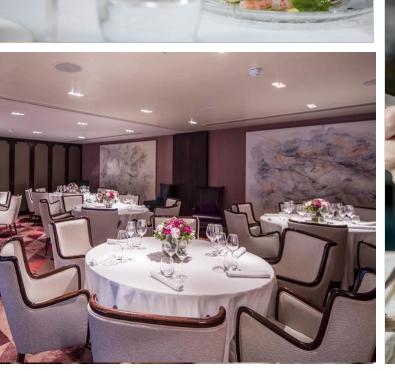

## PRIVATE DINING

Sartoria boasts two elegant private dining spaces that can be tailored to suit every occasion, with the versatility to combine both rooms for a larger group. The opaque sliding doors of the rooms overlook the main restaurant, offering intimacy ideal for more discrete events. Alternatively, guests can leave the doors open to soak up the vibrant ambience and atmosphere from the main restaurant.

For a more intimate experience, our Wine Room provides an atmospheric setting for groups of up to 6 people. Surrounded by some of the finest bottles of wine individually selected from all over Italy, the floor-to-ceiling glass panel looking into the restaurant makes for a sophisticated and exclusive event space.