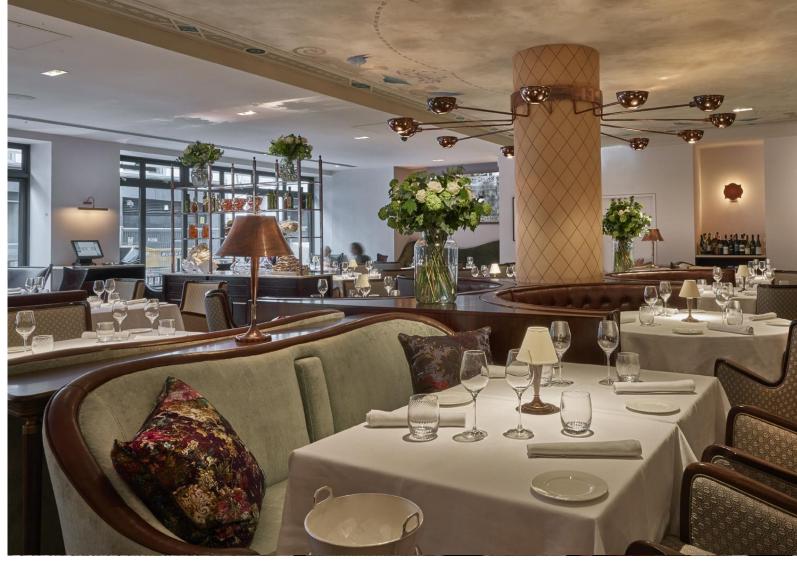

## PRIVATE DINING

Sartoria boasts two elegant private dining spaces that can be tailored to suit every occasion, with the versatility to combine both rooms for a larger group. The opaque sliding doors of the rooms overlook the main restaurant, offering intimacy ideal for more discrete events. Alternatively, guests can leave the doors open to soak up the vibrant ambience and atmosphere from the main restaurant.

The versatility of the restaurant allows our dedicated events manager to work with you in catering for your dream day, whether formal or informal, traditional or contemporary.

With a large spacious dining area, two elegant private rooms, heated terrace and a chic bar, Sartoria can be transformed into a spectacular space for your wedding reception able to accommodate a dance floor and room for up to 150 guests for a seated dinner (dependent on layout). Alternatively, for smaller receptions, our sumptuous and elegant private dining rooms are the perfect option.