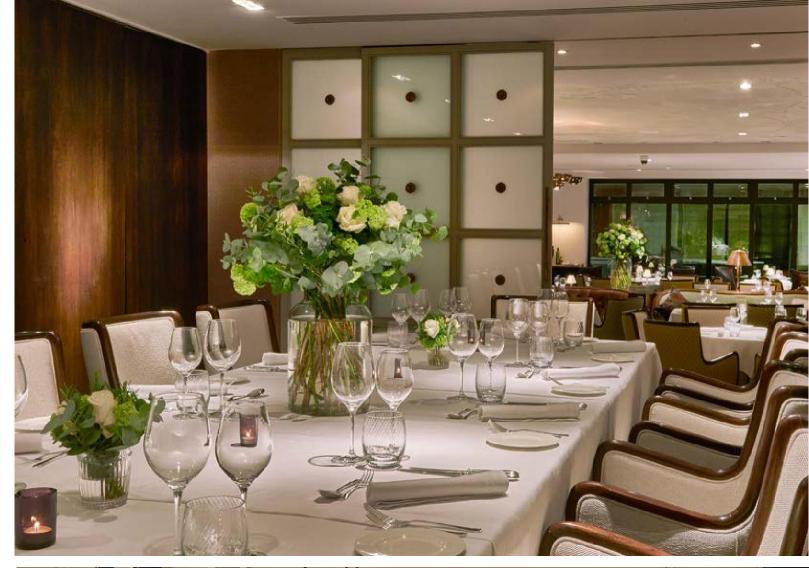

## PRIVATE DINING

Sartoria boasts two elegant private dining spaces that can be tailored to suit every occasion, with the versatility to combine both rooms for a larger group. The opaque sliding doors of the rooms overlook the main restaurant, offering intimacy ideal for more discrete events. Alternatively, guests can leave the doors open to soak up the vibrant ambience and atmosphere from the main restaurant.

For a more intimate experience, our Wine Room provides an atmospheric setting for groups of up to 6 people. Surrounded by some of the finest bottles of wine individually selected from all over Italy, the floor-to-ceiling glass panel looking into the restaurant makes for a sophisticated and exclusive event space.