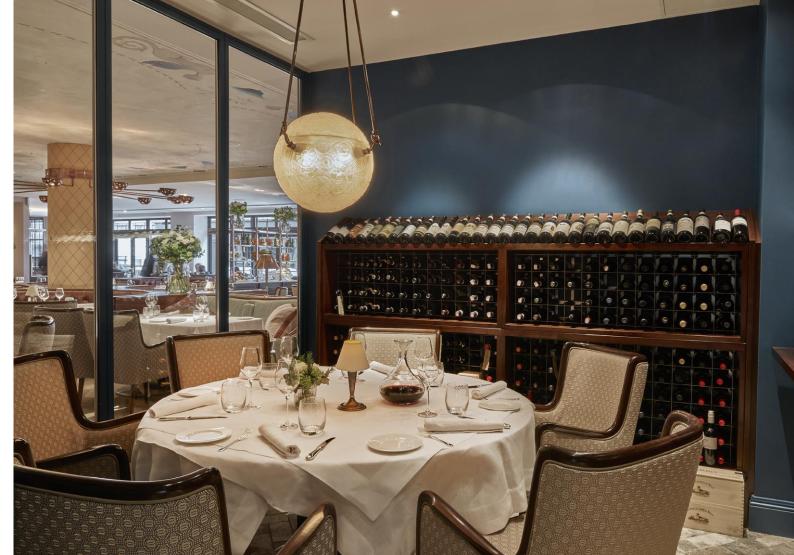

For a more intimate experience, our Wine Room provides an atmospheric setting for groups of up to 6 people. Surrounded by some of the finest bottles of wine individually selected from all over Italy, the floor-to-ceiling glass panel looking into the restaurant makes for a sophisticated and exclusive event space.

**Capacities** 

**ONE ROOM** 

24 people

Seated breakfast, lunch and dinner

35 people

Standing reception

**BOTH ROOMS** 

50 people

Seated breakfast, lunch and dinner

70 people

Standing reception

**WINE ROOM** 

6 people

Seated breakfast, lunch and dinner