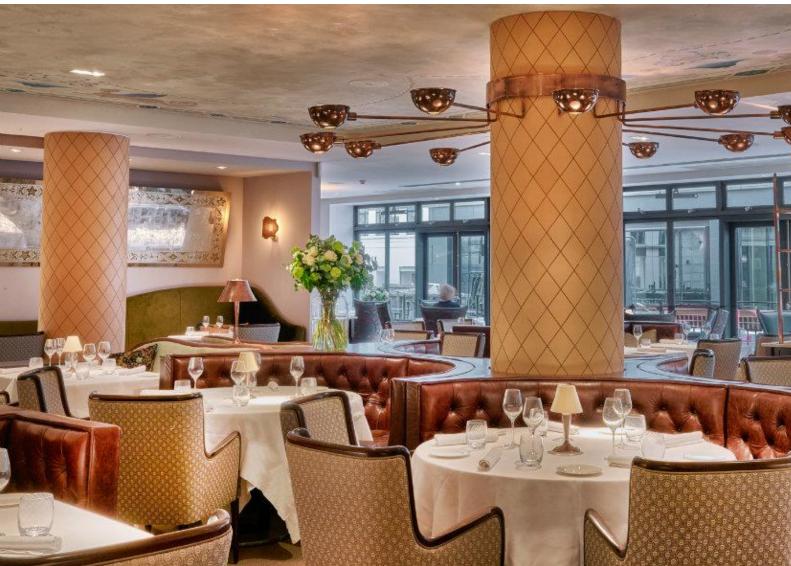

From private dinners and elegant parties to drinks receptions and product launches, Sartoria boasts a stylish bar, two private dining rooms, a stunning wine room and, on selected dates, you can even hire the whole venue.

## PRIVATE DINING

Sartoria boasts two elegant private dining spaces that can be tailored to suit every occasion, with the versatility to combine both rooms for a larger group. The opaque sliding doors of the rooms overlook the main restaurant, offering intimacy ideal for more discrete events. Alternatively, guests can leave the doors open to soak up the vibrant ambience and atmosphere from the main restaurant.