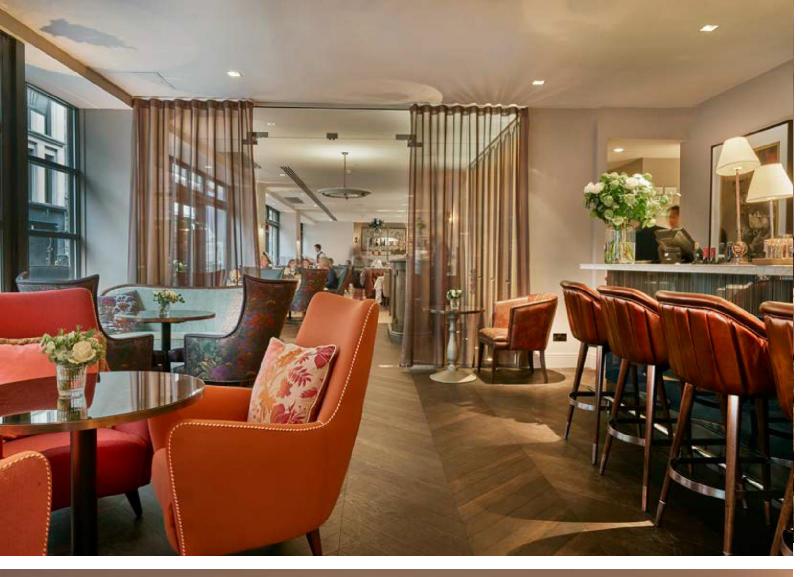

From private dinners and elegant parties to drinks receptions and product launches, Sartoria boasts a stylish bar, two private dining rooms, a stunning wine room and, on selected dates, you can even hire the whole venue.

As part of the exclusive use of the restaurant, enjoy Sartoria's heated terrace providing an unrivalled outdoor dining space in the heart of Mayfair open all year round.

The Libare Bar, a Savile Row hotspot, will be part of the experience, combining a dash of old Mayfair charm with a measure of Italian style.

The drinks list comprises of seasonal twists on Italian classics like Bellinis, Negronis and Spritzes, alongside some original creations, served from a bar bursting with vermouths and amaros.