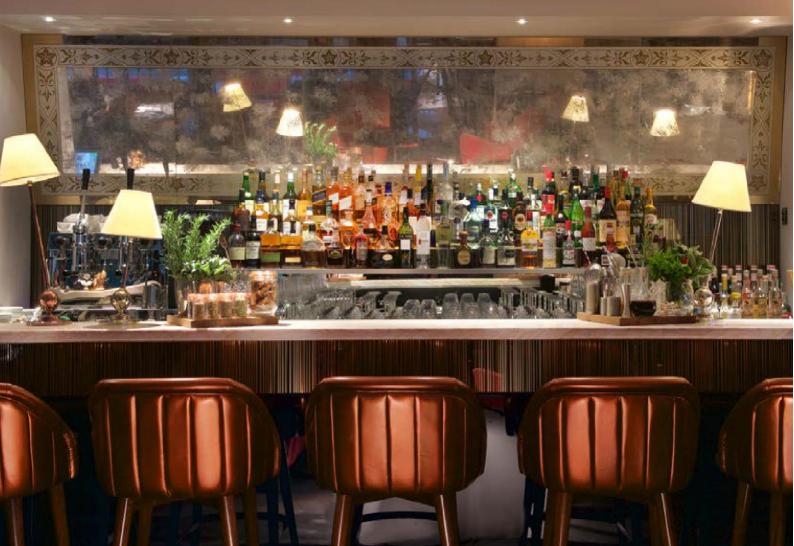

As part of the exclusive use of the restaurant, enjoy Sartoria's heated terrace providing an unrivalled outdoor dining space in the heart of Mayfair open all year round.

The Libare Bar, a Savile Row hotspot, will be part of the experience, combining a dash of old Mayfair charm with a measure of Italian style.

The drinks list comprises of seasonal twists on Italian classics like Bellinis, Negronis and Spritzes, alongside some original creations, served from a bar bursting with vermouths and amaros.