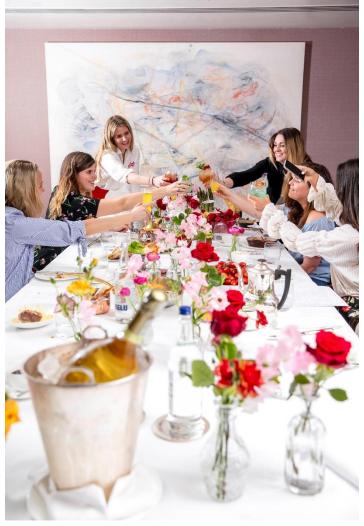

## PRIVATE DINING

Sartoria boasts two elegant private dining spaces that can be tailored to suit every occasion, with the versatility to combine both rooms for a larger group. The opaque sliding doors of the rooms overlook the main restaurant, offering intimacy ideal for more discrete events. Alternatively, guests can leave the doors open to soak up the vibrant ambience and atmosphere from the main restaurant.

For a more intimate experience, our Wine Room provides an atmospheric setting for groups of up to 6 people. Surrounded by some of the finest bottles of wine individually selected from all over Italy, the floor-to-ceiling glass panel looking into the restaurant makes for a sophisticated and exclusive event space.