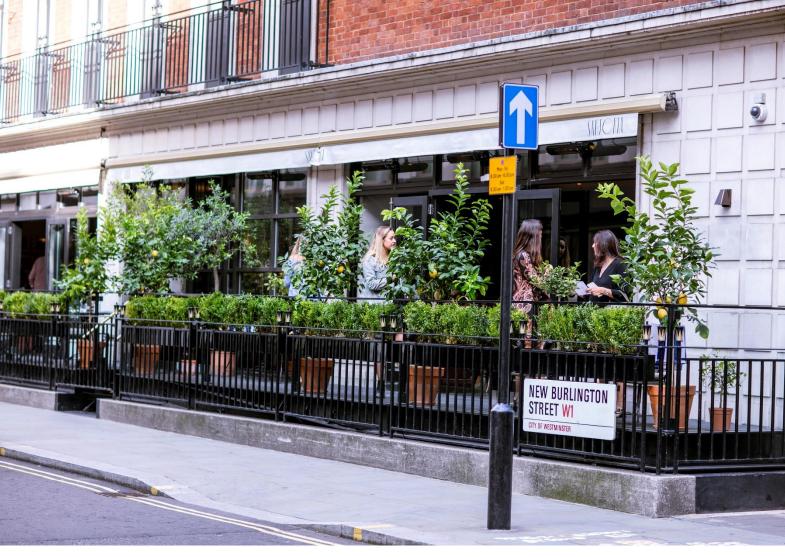

## SARTORIAL ELEGANCE

Sartoria, situated in the heart of Mayfair, just moments away from Oxford Street and Piccadilly Circus, offers a true taste of old world glamour set against a backdrop of 20th Century romantic Italy.

Sartoria's Italian heritage and its location on London's historic Savile Row were the inspiration for David d'Almada's re-design of the restaurant in the winter of 2015, where he combined complementing styles of English Gentleman's tailoring and Italian fashion with modern day twists.